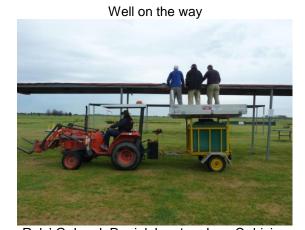

### NEW SHADE CLOTH INSTALLATION SATURDAY 31<sup>st</sup> OCTOBER

As you will no doubt have noticed on the 31<sup>st</sup> October we began installing new shade cloth on the bays. This is a huge undertaking & a big thank you to the workers, Paul Somerville, Ian Jaques, Andrew Mysliborski, Andrew Smallridge, Roly Gaumann, Frank McPherson, Ivan Chislett & myself. Thanks also to Bill Hawkes sourcing the shade cloth & for the lend of the scaffold ladder. Of course there's a lot more to do, so if you can spare us some time & volunteer please contact me.

#### Daniel Jenkins

Roly' G, Ian J, Daniel J up top, Ivan C driving

Really good shade, and a modern looking colour