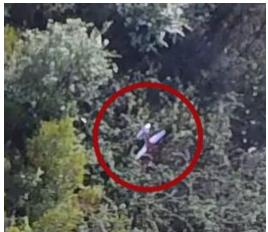

Search and Recovery Contractor, (S&RC) Windsock Aircraft Recovery Services (WARS) located at the Hayshed, P&DARCS Flight Centre, is owned and operated by Andrew Mysliborski, WARS utilizes the latest S&R GPS technology and Quad flight delivery platforms WARS conducted a photographic reconnaissance of the General area, and located the aircraft, in the Eastern badlands Approx' 400M from the P&DARCS Flight Centre

General location of the aircraft, Eastern Badlands, opposite stand of dead cypress trees, at rear of our field

Detail of the aircraft, suspended in foliage

WARS contractor, Andrew Mysliborski shown holding the recovered aircraft, on-site in the Eastern Badlands, a hazardous area