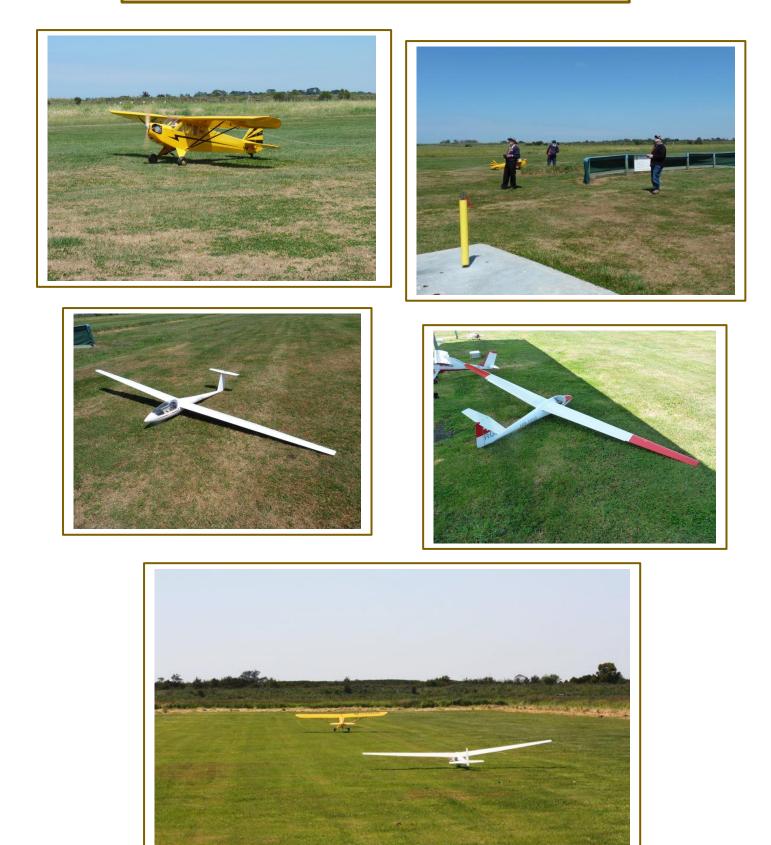

98 | 6 | 0 |
| Junior          | 0  | 0 | 0 |
| Life            | 3  |   |   |
| Non-flying Full | 0  | 0 | 0 |
| Pensioner       | 26 | 3 | 0 |
| Probationary    | 8  | 8 | 2 |
| Student         | 1  | 1 | 1 |
| Spouse          | 1  | 0 | 0 |
| Honorary Member | 1  | 0 | 0 |

| Probationary - Associate | 1 |
|--------------------------|---|
| Probationary - Full      | 1 |
| Assocate - Full          | 8 |

| Re Joined - Full         | 0 |
|--------------------------|---|
| Re Joined - Probationary | 1 |
| Total Re Joined          | 1 |
| Total Re Joined          | 1 |

Passed Away

| Resigned | 5  |
|----------|----|
| Lapsed   | 18 |

| Sub Total | 142 | 23 |  |
|-----------|-----|----|--|
|-----------|-----|----|--|

0

## OUR GLIDER TOW DAY NOVEMBER 3rd

Some pictures from the day





### NEW SHADE CLOTH INSTALLATION SATURDAY 31<sup>st</sup> OCTOBER

As you will no doubt have noticed on the 31<sup>st</sup> October we began installing new shade cloth on the bays. This is a huge undertaking & a big thank you to the workers, Paul Somerville, Ian Jaques, Andrew Mysliborski, Andrew Smallridge, Roly Gaumann, Frank McPherson, Ivan Chislett & myself. Thanks also to Bill Hawkes sourcing the shade cloth & for the lend of the scaffold ladder. Of course there's a lot more to do, so if you can spare us some time & volunteer please contact me.

#### Daniel Jenkins





Roly' G, Ian J, Daniel J up top, Ivan C driving



Really good shade, and a modern looking colour

## EXTENDING THE EASTERN FLYING STRIP

The open drain at the Northern end of our Eastern flying strip has been a trap