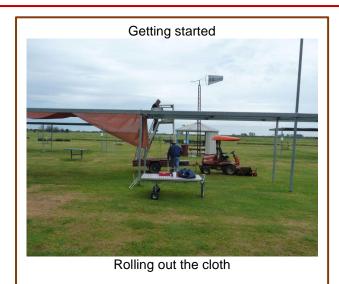

### NEW SHADE CLOTH INSTALLATION SATURDAY 31<sup>st</sup> OCTOBER

As you will no doubt have noticed on the 31<sup>st</sup> October we began installing new shade cloth on the bays. This is a huge undertaking & a big thank you to the workers, Paul Somerville, Ian Jaques, Andrew Mysliborski, Andrew Smallridge, Roly Gaumann, Frank McPherson, Ivan Chislett & myself. Thanks also to Bill Hawkes sourcing the shade cloth & for the lend of the scaffold ladder. Of course there's a lot more to do, so if you can spare us some time & volunteer please contact me.

#### Daniel Jenkins

Roly' G, Ian J, Daniel J up top, Ivan C driving

Really good shade, and a modern looking colour