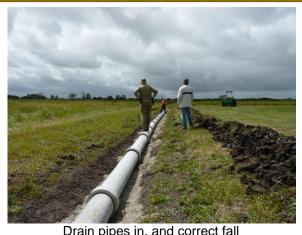

Here are some photos of the works being carried out on the day

Glenn's Tipper and Excavator

Setting up the laser levelling

Drain scoured, levelled and screenings laid

Drain pipes in, and correct fall

Back filling, the fill being taken from stock piles near Wenn Road