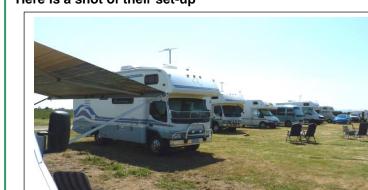

The Westernport Drifters Caravan Club were staying at our Flying Field, they enjoyed the flying show, + the warmth from the Somerville wood burner Here is a shot of their set-up

Merry Christmas to all from,