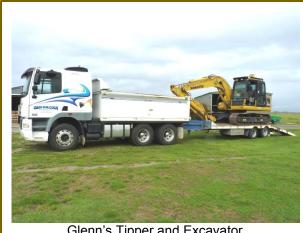

These limitations are being remedied, your committee has agreed to fill in the drain, and extend the Eastern strip in the Northerly direction

On Thursday 12<sup>th</sup> this month, Earthmoving Contractor, Glenn Malcolm commenced work, with his tipper truck and 13 tonne excavator, Glenn was assisted by Norm Morrish, Daniel Jenkins, Frank McPherson, and Peter Hill

Here are some photos of the works being carried out on the day

Glenn's Tipper and Excavator

Setting up the laser levelling

Drain scoured, levelled and screenings laid

Drain pipes in, and correct fall

Back filling, the fill being taken from stock piles near Wenn Road