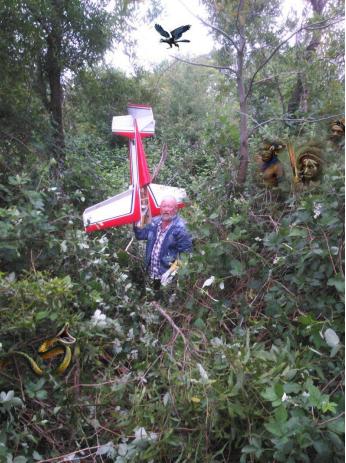

The aircraft, an ACRO 160, is owned by aerobatic flyer, Bruce Neil

The aircraft was lost in October this year, it was behaving erratically, and disappeared from sight in dense vegetation. The owner attempted to locate the aircraft, after two attempts the search was called off, due to extremely difficult local conditions A Search and Recovery contractor was brought in to locate and recover the aircraft

Search and Recovery Contractor, (S&RC) Windsock Aircraft Recovery Services (WARS) located at the Hayshed, P&DARCS Flight Centre, is owned and operated by Andrew Mysliborski, WARS utilizes the latest S&R GPS technology and Quad flight delivery platforms WARS conducted a photographic reconnaissance of the General area, and located the aircraft, in the Eastern badlands Approx' 400M from the P&DARCS Flight Centre

General location of the aircraft, Eastern Badlands, opposite stand of dead cypress trees, at rear of our field

Detail of the aircraft, suspended in foliage

WARS contractor, Andrew Mysliborski shown holding the recovered aircraft, on-site in the Eastern Badlands, a hazardous area