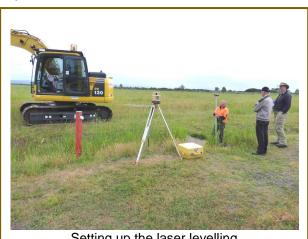

These limitations are being remedied, your committee has agreed to fill in the drain, and extend the Eastern strip in the Northerly direction

On Thursday 12<sup>th</sup> this month, Earthmoving Contractor, Glenn Malcolm commenced work, with his tipper truck and 13 tonne excavator, Glenn was assisted by Norm Morrish, Daniel Jenkins, Frank McPherson, and Peter Hill

Here are some photos of the works being carried out on the day

Glenn's Tipper and Excavator

Setting up the laser levelling

Drain scoured, levelled and screenings laid

Drain pipes in, and correct fall

Back filling, the fill being taken from stock piles near Wenn Road