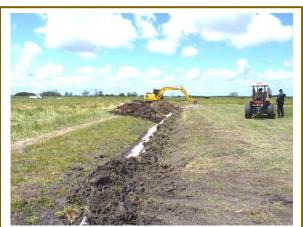

Here are some photos of the works being carried out on the day

Glenn's Tipper and Excavator

Setting up the laser levelling

Drain scoured, levelled and screenings laid

Drain pipes in, and correct fall

Back filling, the fill being taken from stock piles near Wenn Road

Filling almost finished, now requiring topsoil and final levelling, + sprinkler addition, at a later date