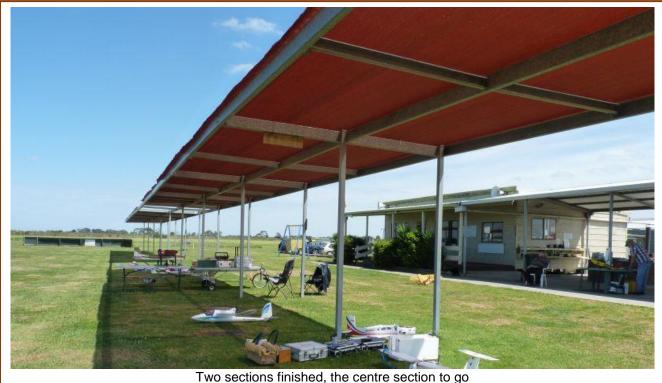

### NEW SHADE CLOTH INSTALLATION SATURDAY 31<sup>st</sup> OCTOBER

As you will no doubt have noticed on the 31<sup>st</sup> October we began installing new shade cloth on the bays. This is a huge undertaking & a big thank you to the workers, Paul Somerville, Ian Jaques, Andrew Mysliborski, Andrew Smallridge, Roly Gaumann, Frank McPherson, Ivan Chislett & myself. Thanks also to Bill Hawkes sourcing the shade cloth & for the lend of the scaffold ladder. Of course there's a lot more to do, so if you can spare us some time & volunteer please contact me.

#### Daniel Jenkins

Roly' G, Ian J, Daniel J up top, Ivan C driving

Really good shade, and a modern looking colour