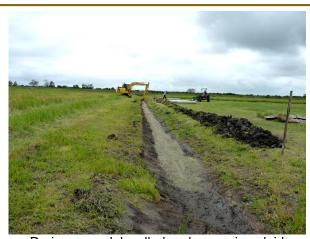

These limitations are being remedied, your committee has agreed to fill in the drain, and extend the Eastern strip in the Northerly direction

On Thursday 12<sup>th</sup> this month, Earthmoving Contractor, Glenn Malcolm commenced work, with his tipper truck and 13 tonne excavator, Glenn was assisted by Norm Morrish, Daniel Jenkins, Frank McPherson, and Peter Hill

Here are some photos of the works being carried out on the day

Glenn's Tipper and Excavator

Setting up the laser levelling

Drain scoured, levelled and screenings laid

Drain pipes in, and correct fall

Back filling, the fill being taken from stock piles near Wenn Road