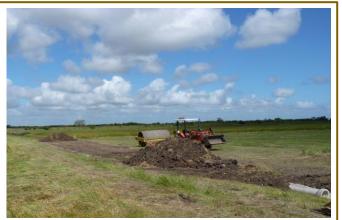

#### FIELD MANAGER

Hi members, the large spoon drain at the north end of the East runway is now a thing of the past.

I am searching for suitable screened soil to top dress and make level to runway. I looked at the cheap

soil available locally and it is not suitable. I am

disappointed in the land refurbishment company who said it was good. We intend to install an extra sprinkler close to the drain so new seed and this section of runway can be watered

A sincere thank you to Daniel Jenkins and Frank McPherson for their terrific help. They also picked up the broken concrete that surrounded our sign so it could be buried as we back filled the drain. Again our excavation contractor, Glen Malcolm was fantastic to work with. Next job is to backfill the other deep spoon drain that runs near our main car park. We will hire a small excavator and do the new sprinkler at the same time.

Hope you all have a very safe and enjoyable festive season and we see you at field flying.

See also photos' of the spoon drain filling on page 9 Norm Morrish

**Field Manager** 